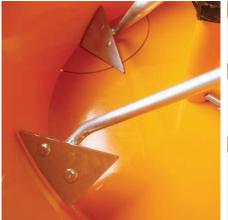

## MortarMaster 120L Concrete Mixer

The MortarMaster 120L concrete mixer delivers the most worry-free mixing experience and homogeneous mixing result.

Specialised mixer arms allow the mixer to process various materials from sand and cement to self-level epoxies with minimum air entrapment.

With its modular design, the mixer can be disassemble easily to clean and maintain.

- Extra Power Outlet for Other Equipment
- Removable Mixing Arm for Cleaning
- Automatic Cut-off on Grid Hinges
- Telescopic Legs
- Optional Speed Control