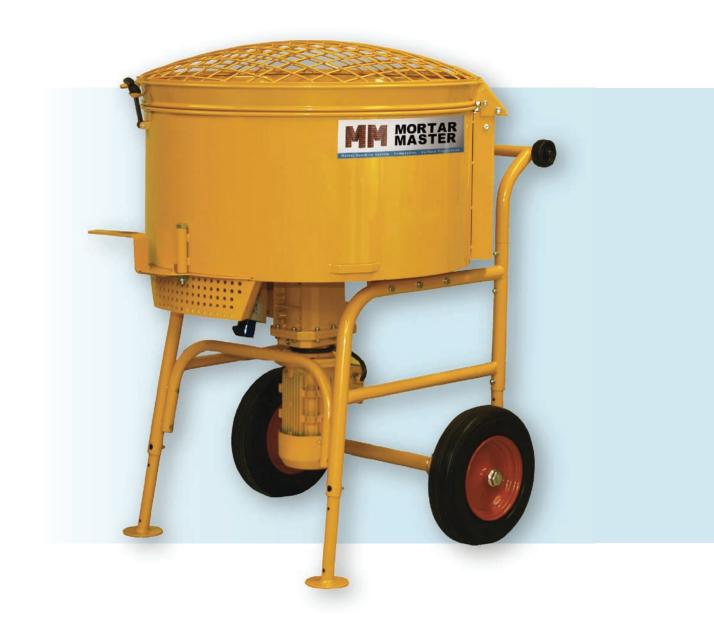

## MortarMaster 120L Concrete Mixer

The MortarMaster 120L concrete mixer delivers the most worry-free mixing experience and homogeneous mixing result.

Specialised mixer arms allow the mixer to process various materials from sand and cement to self-level epoxies with minimum air entrapment.

With its modular design, the mixer can be disassemble easily to clean and maintain.

- Extra Power Outlet for Other Equipment
- Removable Mixing Arm for Cleaning
- Automatic Cut-off on Grid Hinges
- Telescopic Legs
- Optional Speed Control