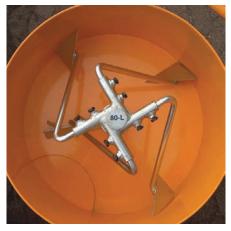

## MortarMaster 120L Concrete Mixer

The MortarMaster 120L concrete mixer delivers the most worry-free mixing experience and homogeneous mixing result.

Specialised mixer arms allow the mixer to process various materials from sand and cement to self-level epoxies with minimum air entrapment.

With its modular design, the mixer can be disassemble easily to clean and maintain.

- Extra Power Outlet for Other Equipment
- Removable Mixing Arm for Cleaning
- Automatic Cut-off on Grid Hinges
- Telescopic Legs
- Optional Speed Control