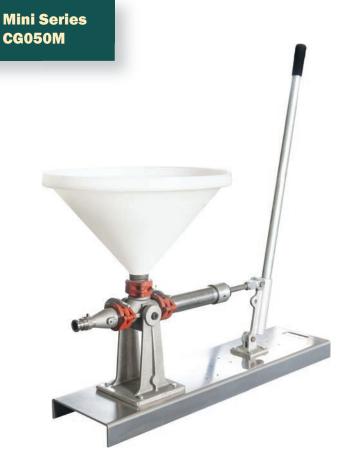

## **ChemGrout**<sup>®</sup> CG050M - Manual Grout Pump

The heavy-duty CG050M is an easy to use, skid mounted manual hand pump designed for smaller jobs using high viscosity slurries and most pre-packaged grouts.

It's ruggedness and lightweight aluminium construction offers mobility in areas where no air or electric power sources are available.

The CG050M features a large 18 liters holding hopper and durable 2" piston pump that produces discharge head exceeding 45 meter.

The manually powered, positive displacement piston pump disassembles in minutes without tools for simple cleaning and maintenance.

| CG050M Manual Grout Pump |                        |
|--------------------------|------------------------|
| Power                    | Hand Driven            |
| Pump Configuration       | 2" Piston Pump         |
| Max Output               | up to 11 Liters/min    |
| Max Pressure             | 200 psi (14 bar)       |
| Weight                   | 24 kg                  |
| Dimension LxWxH          | 1110mm x 240mm x 780mm |