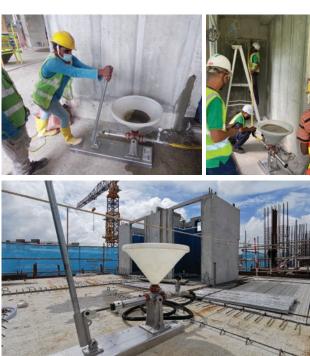

## **ChemGrout**<sup>®</sup> CG050M - Manual Grout Pump

The heavy-duty CG050M is an easy to use, skid mounted manual hand pump designed for smaller jobs using high viscosity slurries and most pre-packaged grouts.

It's ruggedness and lightweight aluminium construction offers mobility in areas where no air or electric power sources are available.

The CG050M features a large 18 liters holding hopper and durable 2" piston pump that produces discharge head exceeding 45 meter.