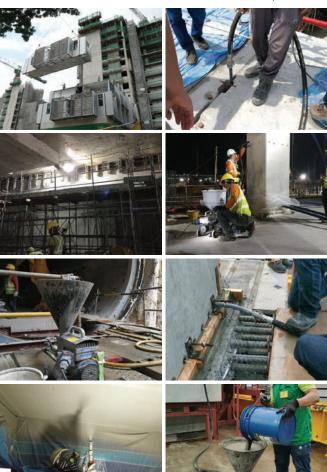

## **APPLICATIONS**

Pressure grouting, spray-on waterproofing agents, fire protection mortar, spray finishing coat, PPVC grouting application (Prefabricated Prefinished Volumetric Construction), synthetic resin, and mineral render up to 2mm.