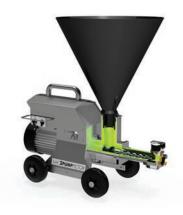

## TECHNICAL DATA

Operating Voltage: 230V/1/N/PE/50Hz

Nominal Power: 1.5kW Fusing: 16 A

Delivery Rate:

Worm Pump 40LL OS: 2.5 to 15.0 L/min

infinitely adjustable

Worm Pump 24L OS: 1.5 to 9.5 L/min

infinitely adjustable

Worm Pump 10L OS: 0.6 to 4.0 L/min

infinitely adjustable

 $L \times W \times H$ :  $75 \times 34 \times 43$  cm

Filling Height: 75 cm Total Weight: 33 kg