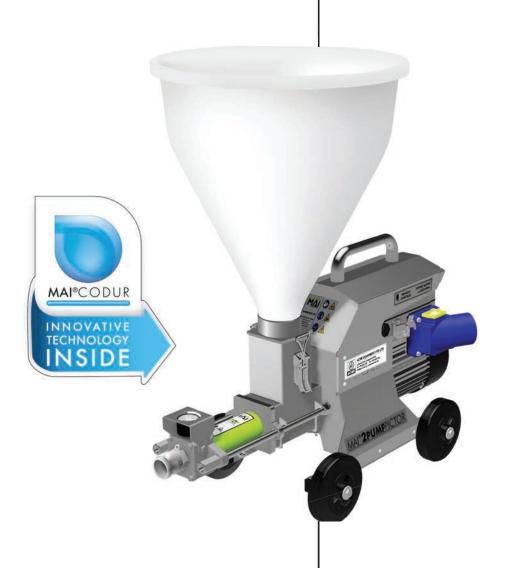

# MAI® 2PUMP PICTOR

THE INDIVIDUAL IS OUR MAIN CONCERN

# MAI® 2PUMP PICTOR

#### INNOVATIVE YET ENDURING

Innovation and endurance are not mutually exclusive. This compact feed pump is designed for spraying, pumping, injecting and filling liquid and paste-like compounds.

#### HIGH PERFORMANCE & FEATURES

This lighting-current-operated unit is a compact powerhouse. At 1.5kW, 20 bar of working pressure can be achieved as well as hose length up to 30m. It also features a smoothly adjustable output of 0.6 to 15.0 litres per minute.

#### THE ADVANTAGES AT A GLANCE

- Wide range of application (suitable for renovation projects)
- 230V single-phase motor (available at any construction site)
  - Rust-free thanks to its plastic and stainless steel design
    - Easy to transport (fits in any compact car)
      - Brilliantly easy to operate and clean