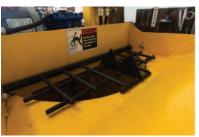

## **ChemGrout**°

## **CG MIX22/E Portable Grout Mixer**



Equipped with baffles, bag breakers and variable speed high-efficiency paddles that provide rapid mixing.

The tank outlet valve is a large slide gate along high outlet position allows the materials to fall easily into any pump hopper.

Wheel mounted frame for easy and portable mixing operation.

| CG MIX22/E      |                              |
|-----------------|------------------------------|
| Electric Motor  | 1HP Single Phase - 240V/50Hz |
| Mixing Speed    | up to 200 RPM                |
| Tank Size       | 80 Litres                    |
| Weight          | 93 kg                        |
| Dimension LxWxH | 864mm x 712mm x 1524mm       |



Built-in bag breaker for easy material loading



Slide gate for easy discharge



## **ACME EQUIPMENT PTE LTD**

11 Buroh Street, Singapore 627550 Tel: + 65 68622332 • Fax: +65 6862 2331

Co. Regn: 198104895M • GST Regn: M2-0058222-5

Info@acme.com.sg • www.acme.com.sg • Facebook.com/AcmeEquipment