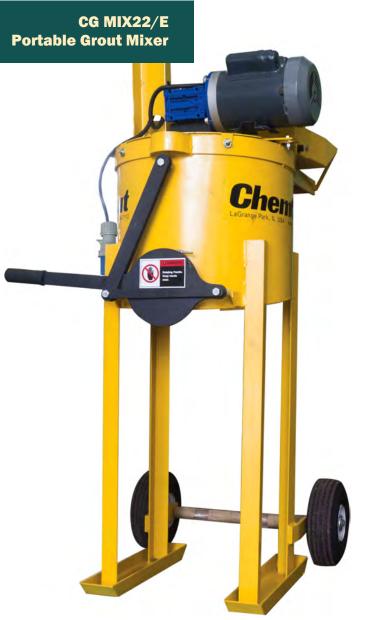

## **CG MIX22/E Portable Grout Mixer**

Equipped with baffles, bag breakers and variable speed high-efficiency paddles that provide rapid mixing.

The tank outlet valve is a large slide gate along high outlet position allows the materials to fall easily into any pump hopper.

Wheel mounted frame for easy and portable mixing operation.

| CG MIX22/E      |                              |
|-----------------|------------------------------|
| Electric Motor  | 1HP Single Phase - 240V/50Hz |
| Mixing Speed    | up to 200 RPM                |
| Tank Size       | 80 Litres                    |
| Weight          | 93 kg                        |
| Dimension LxWxH | 864mm x 712mm x 1524mm       |

Built-in bag breaker for easy material loading

Slide gate for easy discharge