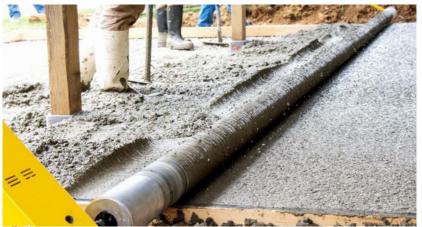

## MortarMaster SpinScreed

Screed and flatten concrete surfaces with ease and efficiency. The MortarMaster SpinScreed is a lightweight cordless screed roller that guarantee you a flatter and faster screeding job.

Powered by 4 rechargable Makita 18V 5Ah batteries, the SpinScreed brings even more convenience by eliminating the hassles with cord and power outlet.

The Roller Pipe can be customised into any specific length that suits your specific needs. (1m, 2m, 3m or more)