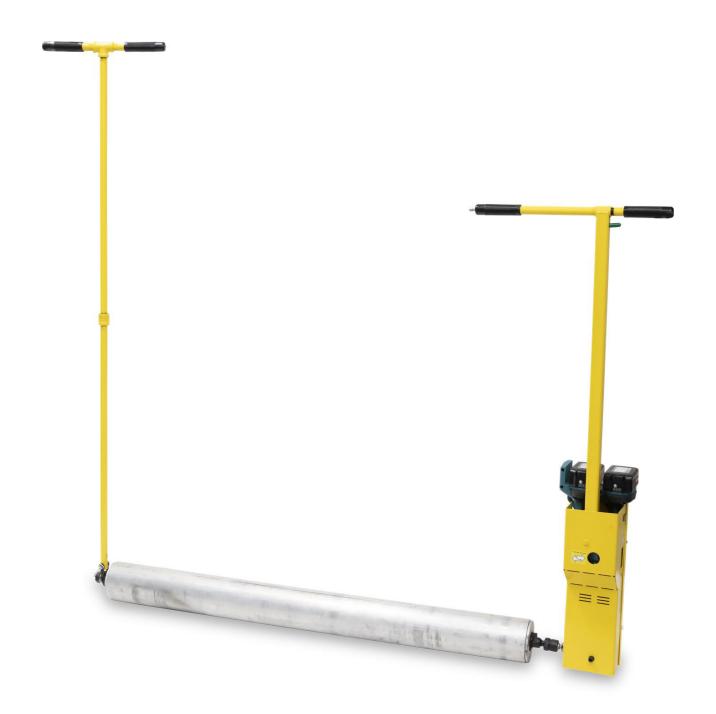

## MortarMaster SpinScreed

## MortarMaster SpinScreed

Screed and flatten concrete surfaces with ease and efficiency. The MortarMaster SpinScreed is a lightweight cordless screed roller that guarantee you a flatter and faster screeding job.

Powered by 4 rechargable Makita 18V 5Ah batteries, the SpinScreed brings even more convenience by eliminating the hassles with cord and power outlet.

The Roller Pipe can be customised into any specific length that suits your specific needs. (1m, 2m, 3m or more)

- Lightweight & Easy to Use
- Cordless with 4 Rechargable
  Makita Batteries
- Customisable Roller Pipe
  Length