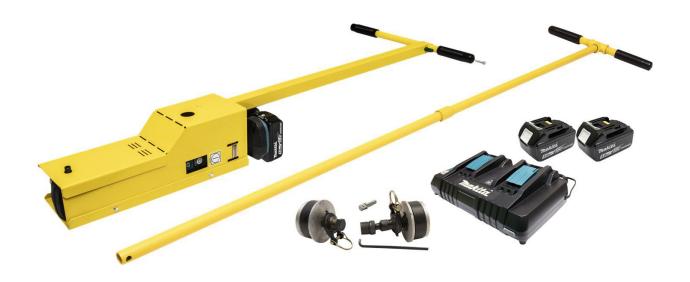

## MortarMaster SpinScreed

Screed and flatten concrete surfaces with ease and efficiency. The MortarMaster SpinScreed is a lightweight cordless screed roller that guarantee you a flatter and faster screeding job.

Powered by 4 rechargable Makita 18V 5Ah batteries, the SpinScreed brings even more convenience by eliminating the hassles with cord and power outlet.

The Roller Pipe can be customised into any specific length that suits your specific needs. (1m, 2m, 3m or more)

- Lightweight & Easy to Use
- Cordless with 4 Rechargable
  Makita Batteries
- Customisable Roller Pipe
  Length