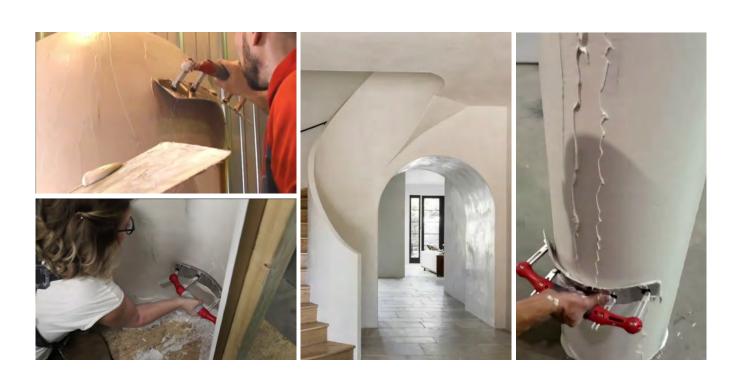

Suitable for domes, curved walls, columns, rounded celing, or any irregularly curved surfaces.

Built with stainless steel, aluminium allo and glass reinforced plastic, the Multi-Trowel is built to last, easy to clean and maintain.