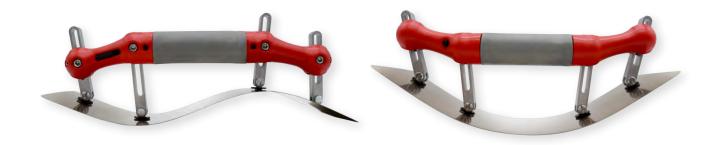

## Mortar Master Multi-Trowel

Multi-Trowel is a radius adjustable trowel that lets you adjust to any shape. Wether your plastering surfacce is curved or flat, the Multi-Trowel can be adjusted easily with its attached Allen Wrench and adjustment screw.

Suitable for domes, curved walls, columns, rounded celing, or any irregularly curved surfaces.

Built with stainless steel, aluminium allo and glass reinforced plastic, the Multi-Trowel is built to last, easy to clean and maintain.

- Lightweight and Easy to Control
- Quickly Adjust Radius with Allen Key
- Stainless Steel Blade