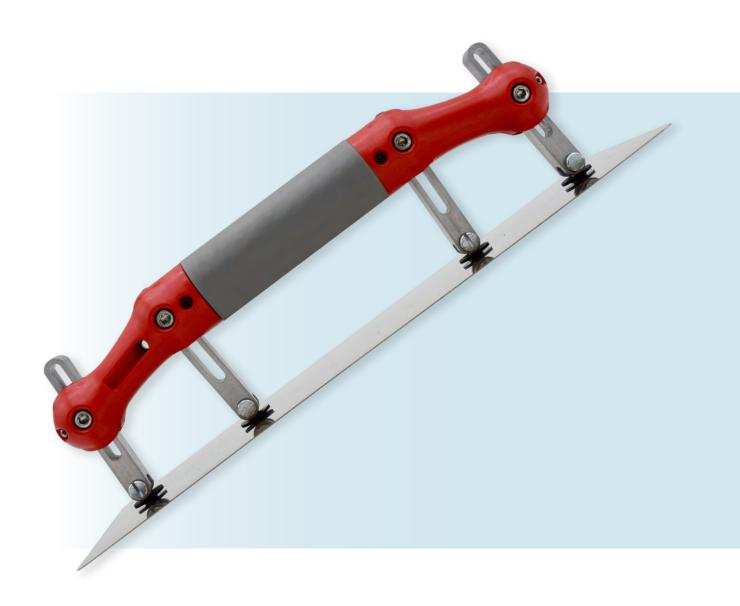

## Mortar Master Multi-Trowel

Multi-Trowel is a radius adjustable trowel that lets you adjust to any shape. Wether your plastering surfacce is curved or flat, the Multi-Trowel can be adjusted easily with its attached Allen Wrench and adjustment screw.

- Lightweight and Easy to Control
- Quickly Adjust Radius with Allen Key
- Stainless Steel Blade

## Specification

Max. Concave Radius **20cm** 

Max. Convex Radius **25cm** 

Weight **575g** 