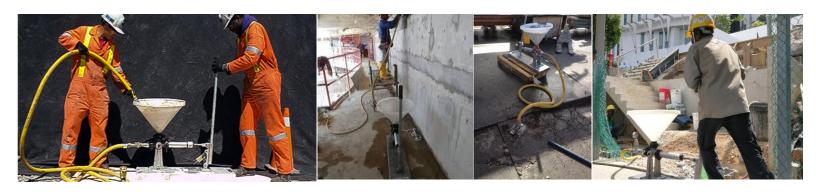

The heavy-duty Model CG-050M is an easy to use, skid mounted hand pump designed for smaller jobs using high viscosity slurries and most pre-packaged grouts. Its rugged, lightweight aluminum construction offers mobility in areas where no air or electric power sources are available.