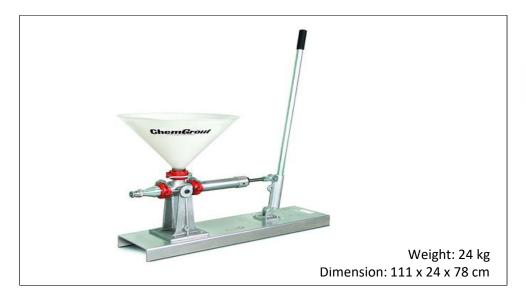

## **CG050M SPECIFICATIONS**

| Pump Size     | 050 (2" Piston)        |  |
|---------------|------------------------|--|
| Flow Rate     | Up to 11 Litres/minute |  |
| Pressure      | 14 Bars (200 PSI)      |  |
| Power Options | Hand Driven            |  |

The heavy-duty Model CG-050M is an easy to use, skid mounted hand pump designed for smaller jobs using high viscosity slurries and most pre-packaged grouts. Its rugged, lightweight aluminum construction offers mobility in areas where no air or electric power sources are available.

The 050M features a large 5-gallon holding hopper and durable 2" piston pump that produces discharge head exceeding 150 feet (ideal for vertical lifting). The manually powered, positive displacement piston pump disassembles in minutes without tools for simple cleaning and maintenance.