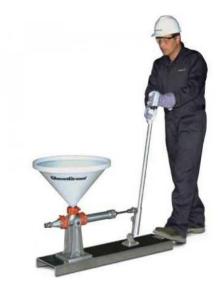

The heavy-duty Model CG-050M is an easy to use, skid mounted hand pump designed for smaller jobs using high viscosity slurries and most pre-packaged grouts. Its rugged, lightweight aluminum construction offers mobility in areas where no air or electric power sources are available.

The 050M features a large 5-gallon holding hopper and durable 2" piston pump that produces discharge head exceeding 150 feet (ideal for vertical lifting). The manually powered, positive displacement piston pump disassembles in minutes without tools for simple cleaning and maintenance.