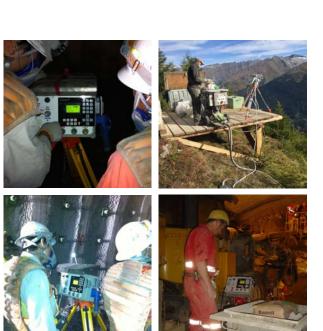

## **BUILDING SITE DATA**

The revolutionary MAI®LOG allows the recording of all data of injections which may be relevant. Injecting, jetgrouting or pile installation: The easy handling and the integrated software which allows the input of the working data into Microsoft Excel are a benefit for each job site.

### AUTOMATIC ANALYSIS

The acquired data is shown in real time. Thanks to the MAI®LOG data-import-software all recorded data can easily be transported to a laptop or PC into Microsoft Excel. There is a consolidated overview with graphics and tables which can be produced automatically.

### YOUR ADVANTAGES

flow rates: 4 m<sup>3</sup>/h or 12 m<sup>3</sup>/h

• Real time display and recording of pressure, flow rate, volume Data transfer to PC or laptop via compact-flash-card or USB MAI<sup>®</sup>LOG upload software for easy data transfer into Microsoft Excel Consolidated data analysis in Microsoft Excel Mountable on a tripod – for optimised handling on job sites • Auto-power-off if defined pressure and/or volume is exceeded • Measuring unit can be configured: pressure: 6 bar, 40 bar or 100 bar