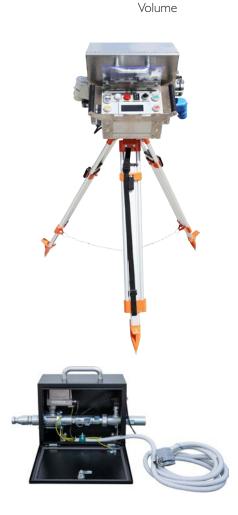

### YOUR ADVANTAGES

flow rates: 4 m<sup>3</sup>/h or 12 m<sup>3</sup>/h

• Real time display and recording of pressure, flow rate, volume Data transfer to PC or laptop via compact-flash-card or USB MAI<sup>®</sup>LOG upload software for easy data transfer into Microsoft Excel Consolidated data analysis in Microsoft Excel Mountable on a tripod – for optimised handling on job sites • Auto-power-off if defined pressure and/or volume is exceeded • Measuring unit can be configured: pressure: 6 bar, 40 bar or 100 bar

## **TECHNICAL DATA**

Operating voltage:  $L \times W \times H$  switchboard: 375 × 150 × 250 mm Weight with tripod: Protection class: Data channel: Measured data:

100 - 240 V/50-60 Hz 12 kg IP55 Pressure Flow rate