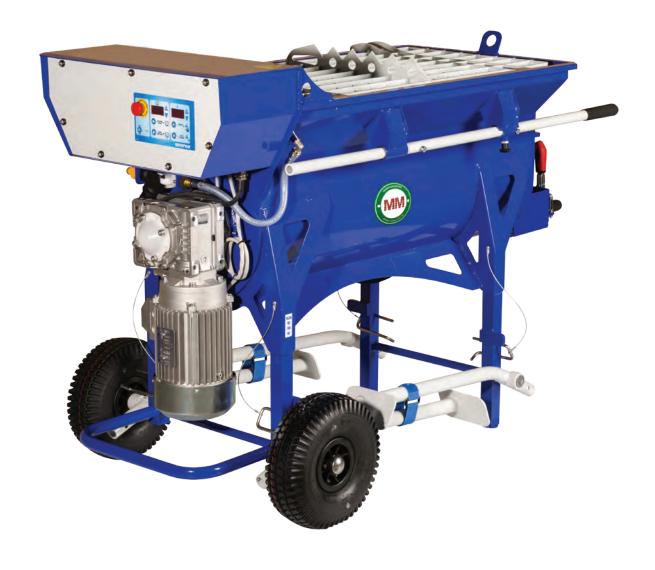

## MM100 Spiral Mixer

With its double helical paddle on horizontal arm and oscillating mixing direction<sup>1</sup>, the MM100 Spiral Mixer ensures that the mixing result will be complete and homogeneous for all types of diverse product.

#### Suitable for:

- · All types of powder products
- · All types of grout up to 10mm aggregates

| TECHNICAL SPECIFICATION              |                        |                                    |                       |
|--------------------------------------|------------------------|------------------------------------|-----------------------|
| Motor                                | 2.2 kW                 | Tank Capacity                      | 100 L                 |
| Rotation Speed                       | 36 - 84 rpm            | Water Meter                        | Integrated            |
| Power Supply                         | 230V - 10A - 50 & 60Hz | Mixing Paddle                      | Double Helical Paddle |
| Weight                               | 107 kg                 | Loading Height                     | 126 cm                |
| Dimension   Raised Dimension (LxWxH) |                        | 129 x 74 x 84cm   129 x 74 x 126cm |                       |