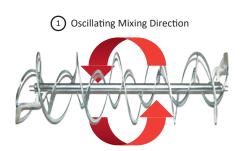

## MM100 Spiral Mixer

With its double helical paddle on horizontal arm and oscillating mixing direction<sup>1</sup>, the MM100 Spiral Mixer ensures that the mixing result will be complete and homogeneous for all types of diverse product.