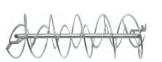

## MM100 Spiral Mixer

With its double helical paddle on horizontal arm and oscillating mixing direction<sup>1</sup>, the MM100 Spiral Mixer ensures that the mixing result will be complete and homogeneous for all types of diverse product.

#### Suitable for:

- · All types of powder products
- · All types of grout up to 10mm aggregates

| TECHNICAL SPECIFICATION              |                        |                                    |                       |
|--------------------------------------|------------------------|------------------------------------|-----------------------|
| Motor                                | 2.2 kW                 | Tank Capacity                      | 100 L                 |
| Rotation Speed                       | 36 - 84 rpm            | Water Meter                        | Integrated            |
| Power Supply                         | 230V - 10A - 50 & 60Hz | Mixing Paddle                      | Double Helical Paddle |
| Weight                               | 107 kg                 | Loading Height                     | 126 cm                |
| Dimension   Raised Dimension (LxWxH) |                        | 129 x 74 x 84cm   129 x 74 x 126cm |                       |