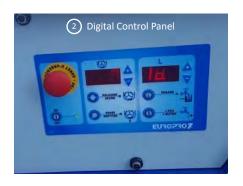

MM100 also includes a digital control panel<sup>2</sup> as standard, allowing adjustment of rotation speed, water dosage and displaying voltage.