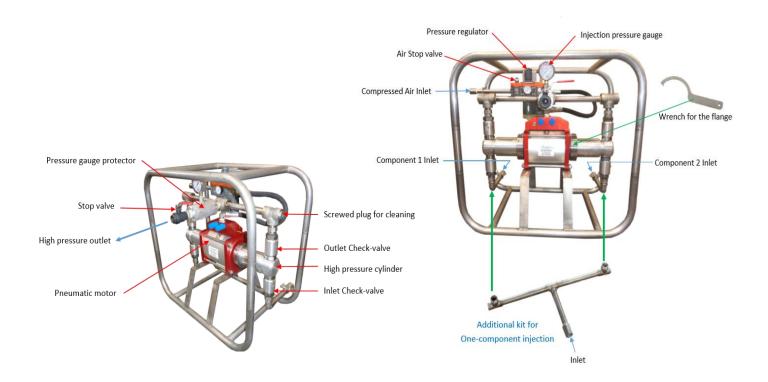

## **Convertible Dual Component Grout Pump!**

The Pro35 portable grout pump is an air-driven, double acting piston pump specially designed for injection of cement slurry, bentonite mud, water and also for two components injection. This pump's light weight and compact dimensions make it ideal for use on work-sites where space restrictions make it extremely difficult or impossible to use heavier equipment.