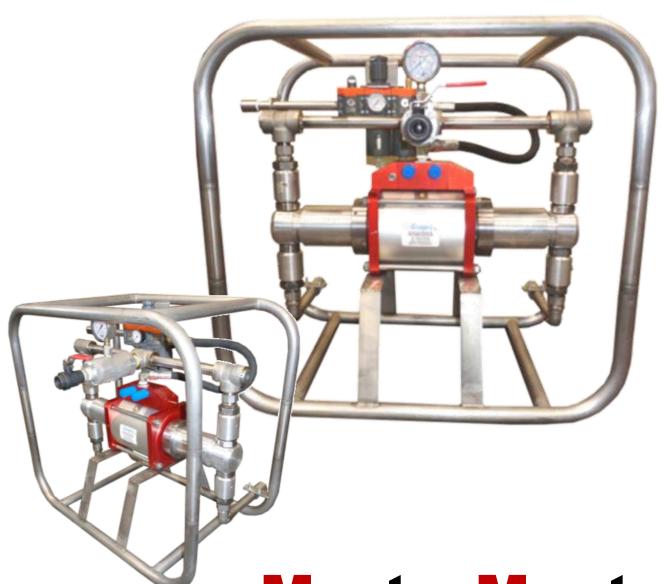

MortarMaster
Pro35 Convertible
1:1 Grout Pump

## **Convertible Dual Component Grout Pump!**

The Pro35 portable grout pump is an air-driven, double acting piston pump specially designed for injection of cement slurry, bentonite mud, water and also for two components injection. This pump's light weight and compact dimensions make it ideal for use on work-sites where space restrictions make it extremely difficult or impossible to use heavier equipment.