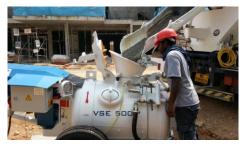

## VSE 500 MIX & CONVEYING PUMP

## VSE 500 MIX & PUMP

The VSE 500 is most suitable for mixing and pumping materials to difficult to reach location. Especially effective for large area floor screeding, reducing workers load & transportation time. The VSE 500 can help to increase job site efficiency by more than 100%.