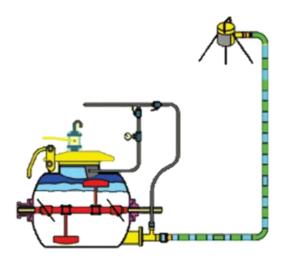

## VSE 500 MIX & PUMP

The VSE 500 is most suitable for mixing and pumping materials to difficult to reach location. Especially effective for large area floor screeding, reducing workers load & transportation time. The VSE 500 can help to increase job site efficiency by more than 100%.