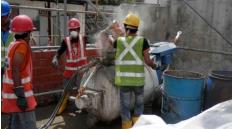

## VSE 500 MIX & PUMP

The VSE 500 is most suitable for mixing and pumping materials to difficult to reach location. Especially effective for large area floor screeding, reducing workers load & transportation time. The VSE 500 can help to increase job site efficiency by more than 100%.