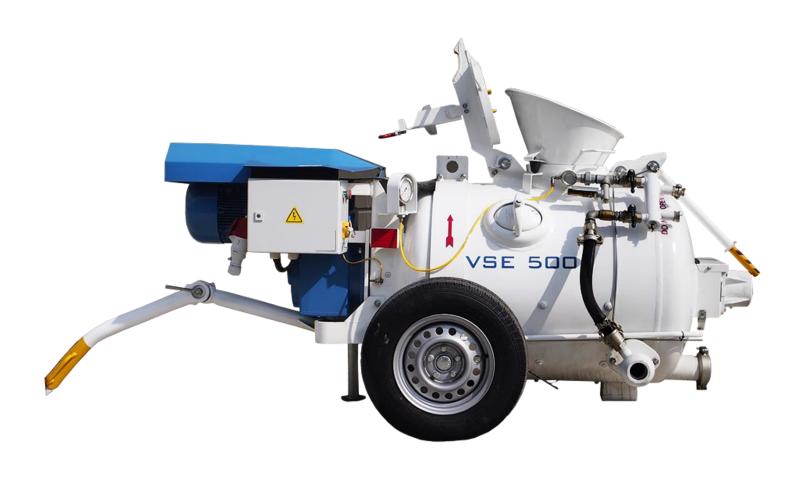

## VSE 500 MIX & CONVEYING PUMP

## VSE 500 MIX & PUMP

The VSE 500 is most suitable for mixing and pumping materials to difficult to reach location. Especially effective for large area floor screeding, reducing workers load & transportation time. The VSE 500 can help to increase job site efficiency by more than 100%.

Floor Screed

Dry/Wet Sand

**Pre-Packed Materials** 

| TECHINCAL SPECIFICATION    |                     |                                       |                     |
|----------------------------|---------------------|---------------------------------------|---------------------|
| Vessel Capacity            | 500 L               | Electrical Motor                      | 18.5 kW             |
| Output                     | 4-6 m³/hr *         | Max Grain Size                        | 10 mm               |
| Max Conveying Dist.        | 100m (H) /200m (L)* | Air Compressor Cap.                   | 185-395 CFM/ 7 Bars |
| Dimension (LxWxH)   Weight |                     | 2600 mm x 1300 mm x 1250 mm   1125 KG |                     |