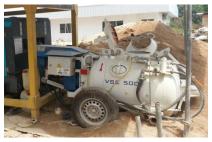

## VSE 500 MIX & CONVEYING PUMP

## VSE 500 MIX & PUMP

The VSE 500 is most suitable for mixing and pumping materials to difficult to reach location. Especially effective for large area floor screeding, reducing workers load & transportation time. The VSE 500 can help to increase job site efficiency by more than 100%.

Floor Screed

Dry/Wet Sand

**Pre-Packed Materials** 

| TECHINCAL SPECIFICATION    |                     |                                       |                     |
|----------------------------|---------------------|---------------------------------------|---------------------|
| Vessel Capacity            | 500 L               | Electrical Motor                      | 18.5 kW             |
| Output                     | 4-6 m³/hr *         | Max Grain Size                        | 10 mm               |
| Max Conveying Dist.        | 100m (H) /200m (L)* | Air Compressor Cap.                   | 185-395 CFM/ 7 Bars |
| Dimension (LxWxH)   Weight |                     | 2600 mm x 1300 mm x 1250 mm   1125 KG |                     |