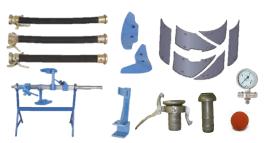

re-Packed Materials** 

| TECHINCAL SPECIFICATION    |                     |                                       |                     |
|----------------------------|---------------------|---------------------------------------|---------------------|
| Vessel Capacity            | 500 L               | Electrical Motor                      | 18.5 kW             |
| Output                     | 4-6 m³/hr *         | Max Grain Size                        | 10 mm               |
| Max Conveying Dist.        | 100m (H) /200m (L)* | Air Compressor Cap.                   | 185-395 CFM/ 7 Bars |
| Dimension (LxWxH)   Weight |                     | 2600 mm x 1300 mm x 1250 mm   1125 KG |                     |

\*Figures stated dependent on nature of material







## **Optional Accessories**



**Distributed By:**