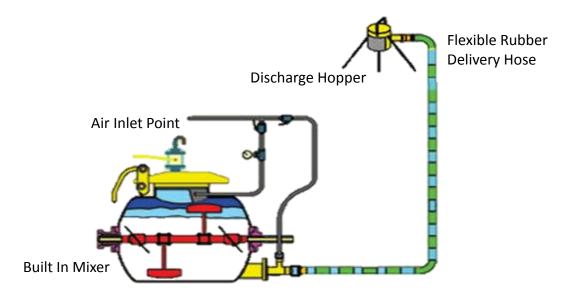

### **Best Of Both Worlds: Mix & Pump**

#### Ideal when access to worksite is difficult:

The VSE 500 is most suitable for mixing and pumping materials to difficult to reach locations. Reduces workers load, and time needed for materials transportation. The VSE 500 can help to increase jobsite efficiency by more than 100%.