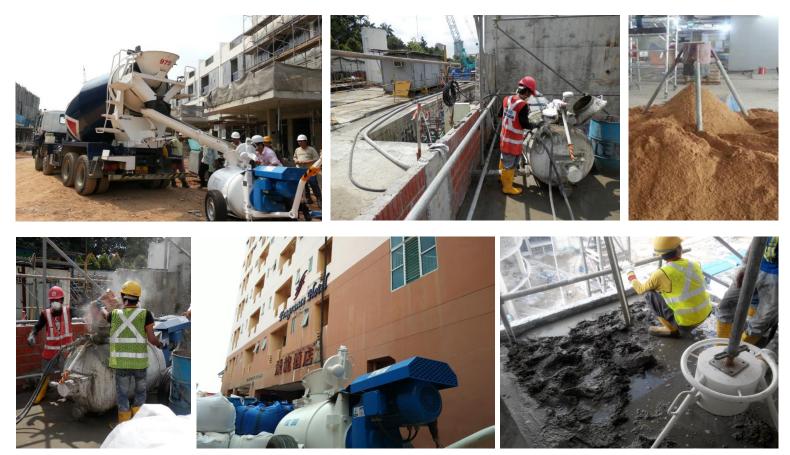

## **Achieve Efficiency Enhance Productivity**

Ideal choice for the mixing and conveying of materials, even dry types which cannot be pumped by discharged pumps. The VSE 500 has proven itself to be the most time and cost saving machinery that replaces crane transport and reduce manpower in the handling of:

- Sand (wet/dry)
- Floor Screed
- Chipping concrete

#### Ideal when access to worksite is difficult:

The VSE 500 is most suitable for mixing and pumping materials to difficult to reach locations. Reduces workers load, and time needed for materials transportation. The VSE 500 can help to increase jobsite efficiency by more than 100%.